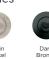

# TUBE (STITCH IN) DOOR LEVER ON SQUARE ROSE

Dimensional tolerance + / - 1.5mm

**Metal** Finishes

**Leather** Finishes

**FINISHES** 