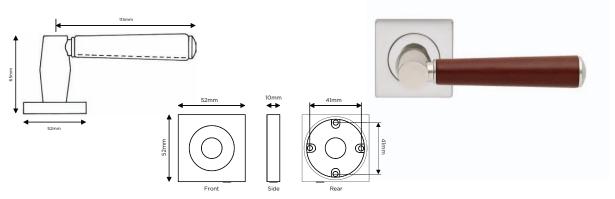

# TUBE (STITCH IN) DOOR LEVER ON SQUARE ROSE

Dimensional tolerance + / - 1.5mm

**Metal** Finishes

**Leather** Finishes

**FINISHES** 

## **CONFIGURATIONS / FIXINGS**

- Sprung as standard, unsprung available upon request
- Through bolt fixing with M4 X 60mm through bolts (max door thickness 45mm). Please inform Sales if fitting to thicker doors.
- 8 x 8 x 110mm slotted spindle.